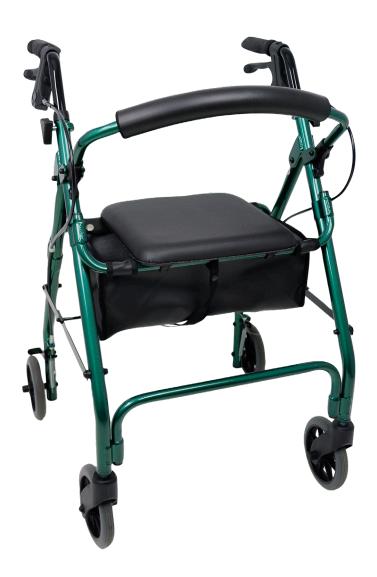

## **Cruiser Folding Walker**

The Cruiser is a popular seat walker manufactured from durable lightweight aluminium. 6" castors make this an ideal outdoor walker. But is also compact enough for use indoors.

Features include a padded seat, bag under seat, lockable brakes and padded, folding backrest for comfort while seated. The adjustable height handles are fitted with orthopaedic hand grips, therefore providing the user with excellent support. The walker also folds flat for transport.

## **Product Benefits:**

- · Height adjustable ergonomic shaped hand grips
- Lightweight aluminium construction
- Lockable handbrakes
- 152mm castors

| Specifications: |              |
|-----------------|--------------|
| Product Code    | 6730         |
| Seat Width      | 440 mm       |
| Seat Height     | 560 mm       |
| Handle Height   | 820 - 930 mm |
| Overall Width   | 570 mm       |
| Walker Weight   | 6 kg         |
| SWL             | 125 ka       |